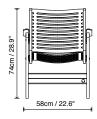

## **REX LOUNGE CHAIR**

Lounge Chair, designer Niko Kralj, 1956

| Weights a | nd vo | lumes |
|-----------|-------|-------|
|-----------|-------|-------|

Product weight (kg) 5,1 Nett. weight product including packaging (kg) 6,3

Nett. Size packaging (cm) (d x w x h)  $76 \times 60 \times 11$ 

Product weight(lb) 11,2 Nett. weight product including packaging (lb) 13,9

Nett. Size packaging (inches) (w x d x h)  $23,6 \times 29,9 \times 4,3$ 

Material solid oak frame & oak plywood seat, back and armrests

**Strenght & stability** Complies with level 1, according to EN16139:2013 and with reference to

norms EN1728:2012 & EN1022:2015

## **Product measurements**





## **Finishes**





natural oak

black oak