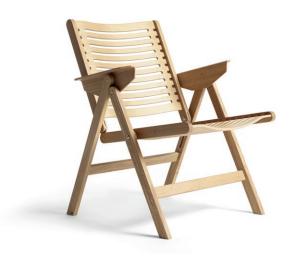

## **REX LOUNGE CHAIR**

Lounge Chair, designer Niko Kralj, 1956

| Weights a | nd vo | lumes |
|-----------|-------|-------|
|-----------|-------|-------|

Product weight (kg) 5,1 Nett. weight product including packaging (kg) 6,3

Material solid oak frame & oak plywood seat, back and armrests

**Strenght & stability** Complies with level 1, according to EN16139:2013 and with reference to

norms EN1728:2012 & EN1022:2015