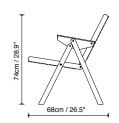

## **REX LOUNGE CHAIR**

Lounge Chair, designer Niko Kralj, 1956

| Weights a | nd vo | lumes |
|-----------|-------|-------|
|-----------|-------|-------|

Product weight (kg) 5,1 Nett. weight product including packaging (kg) 6,3

Nett. Size packaging (cm) (d x w x h)  $76 \times 60 \times 11$ 

Product weight(lb) 11,2 Nett. weight product including packaging (lb) 13,9

Nett. Size packaging (inches) (w x d x h)  $23,6 \times 29,9 \times 4,3$ 

Material solid oak frame & oak plywood seat, back and armrests

**Strenght & stability** Complies with level 1, according to EN16139:2013 and with reference to

norms EN1728:2012 & EN1022:2015

## **Product measurements**





## **Finishes**





natural oak

black oak